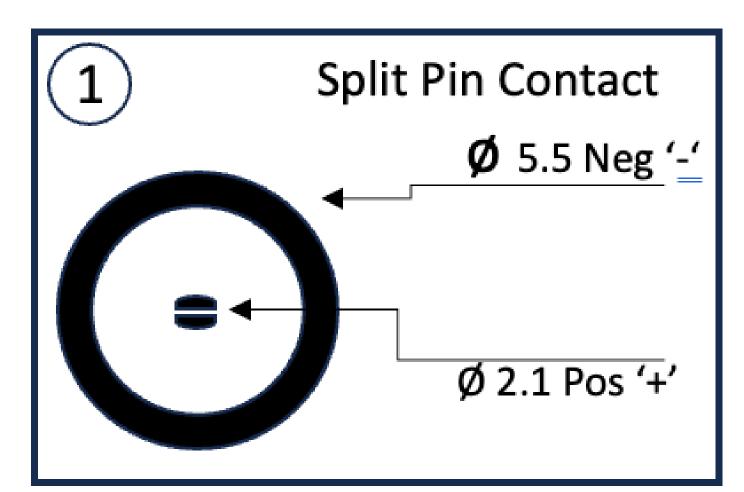

PLDC-P1JS-FL-1000

DC Power Lead Adapter

100% Functional Tested

RoHS Compliant

1YEAR WARRANTY

| Cable Size            | 20AWG                      | Length                       | 1.0m              |  |
|-----------------------|----------------------------|------------------------------|-------------------|--|
|                       |                            |                              |                   |  |
| Connector A           | 2.1/5.5mm Socket           | Connector B                  | Stripped & Tinned |  |
|                       |                            |                              |                   |  |
| Wire Colour           | Black + Red                | Barrel length                | 11±0.5            |  |
|                       |                            |                              |                   |  |
| Insulation Resistance | 10M Ω MIN / DV 300V / 10ms | <b>Conducting Resistance</b> | 1 OHM Max         |  |
|                       |                            |                              |                   |  |
| Max Rating            | 6A                         |                              |                   |  |

## **Connector A**