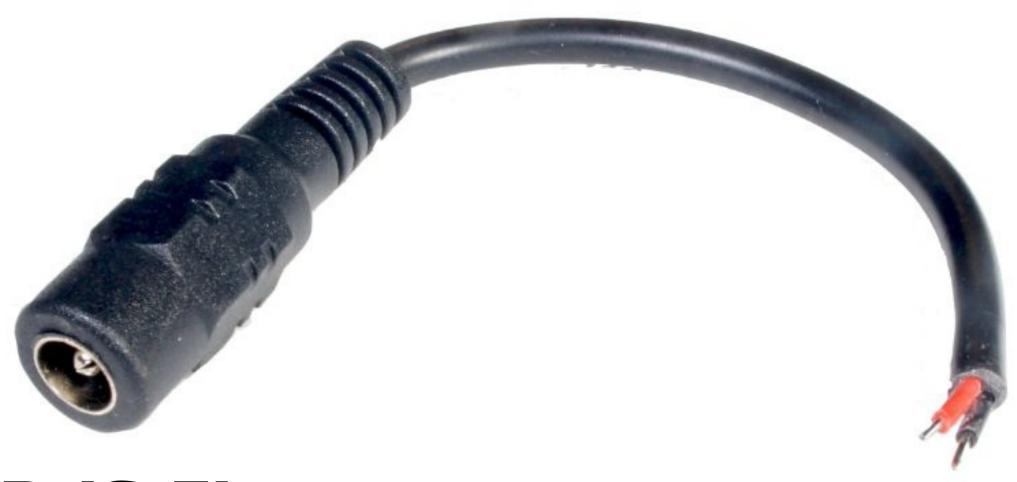

PLDC-P1JS-FL-1000

DC Power Lead Adapter

100% Functional Tested

RoHS Compliant

1YEAR WARRANTY

| Cable Size            | 20AWG                      | Length                       | 1.0m              |  |
|-----------------------|----------------------------|------------------------------|-------------------|--|
|                       |                            |                              |                   |  |
| Connector A           | 2.1/5.5mm Socket           | Connector B                  | Stripped & Tinned |  |
|                       |                            |                              |                   |  |
| Wire Colour           | Black + Red                | Barrel length                | 11±0.5            |  |
|                       |                            |                              |                   |  |
| Insulation Resistance | 10M Ω MIN / DV 300V / 10ms | <b>Conducting Resistance</b> | 1 OHM Max         |  |
|                       |                            |                              |                   |  |
| Max Rating            | 6A                         |                              |                   |  |