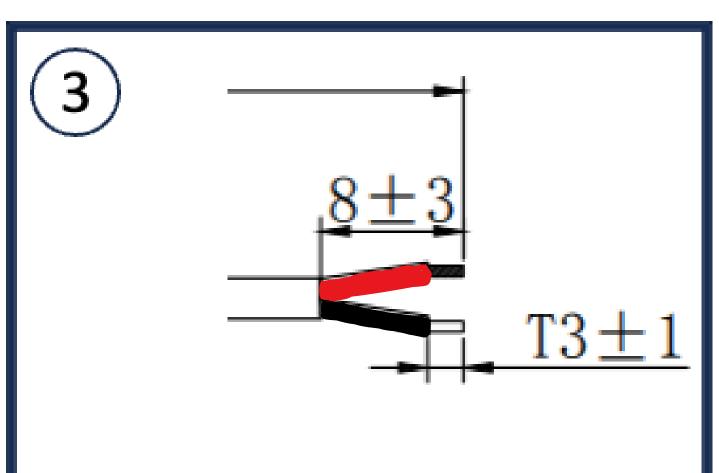

PLDC-P1JS-FL-1000

DC Power Lead Adapter

100% Functional Tested

RoHS Compliant

1YEAR WARRANTY

| Cable Size            | 20AWG                      | Length                       | 1.0m              |  |
|-----------------------|----------------------------|------------------------------|-------------------|--|
|                       |                            |                              |                   |  |
| Connector A           | 2.1/5.5mm Socket           | Connector B                  | Stripped & Tinned |  |
|                       |                            |                              |                   |  |
| Wire Colour           | Black + Red                | Barrel length                | 11±0.5            |  |
|                       |                            |                              |                   |  |
| Insulation Resistance | 10M Ω MIN / DV 300V / 10ms | <b>Conducting Resistance</b> | 1 OHM Max         |  |
|                       |                            |                              |                   |  |
| Max Rating            | 6A                         |                              |                   |  |

## **Connector B**

| 1 | CONN  | SPLIT PIN CONTACT FEMALE                      | 1    | PCS |
|---|-------|-----------------------------------------------|------|-----|
| 2 | CABLE | UL2464#20AWG*2C, BLACK PVC, L=1000MM OD:4.0MM | 1000 | MM  |