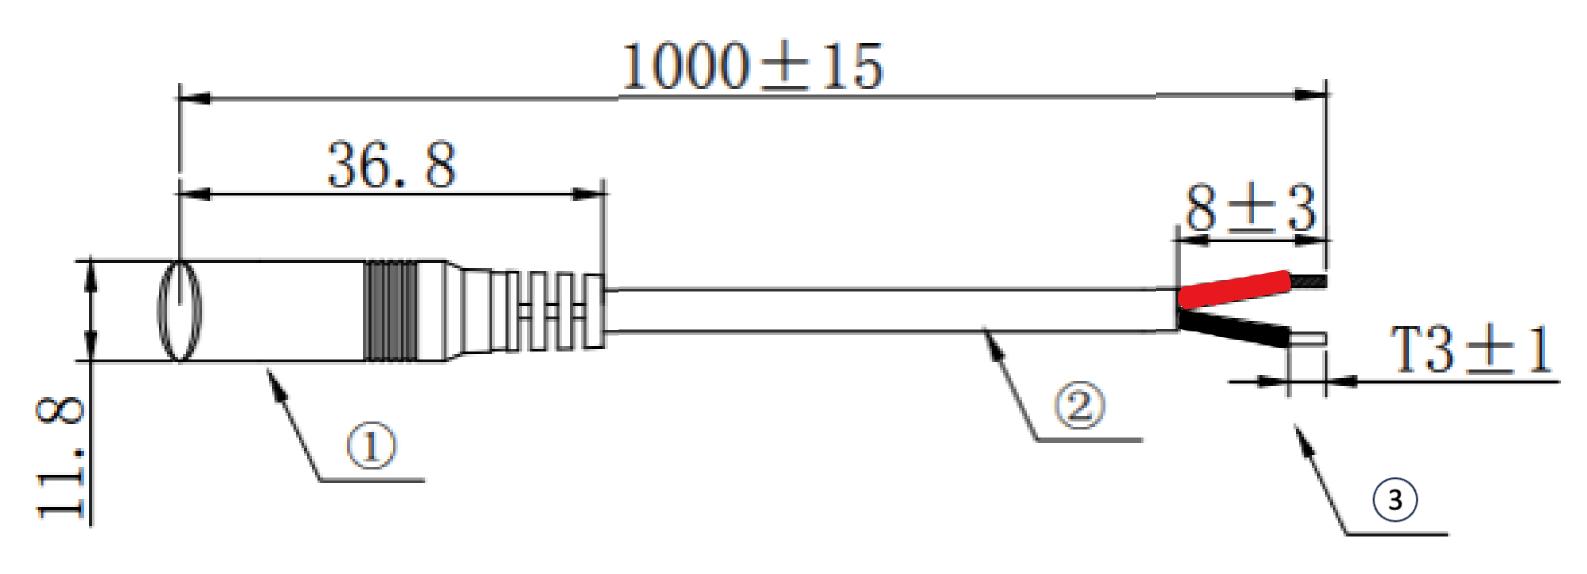

PLDC-P1JS-FL-1000

DC Power Lead Adapter

100% Functional Tested

RoHS Compliant

1YEAR WARRANTY

| Cable Size            | 20AWG                      | Length                       | 1.0m              |  |
|-----------------------|----------------------------|------------------------------|-------------------|--|
|                       |                            |                              |                   |  |
| Connector A           | 2.1/5.5mm Socket           | Connector B                  | Stripped & Tinned |  |
|                       |                            |                              |                   |  |
| Wire Colour           | Black + Red                | Barrel length                | 11±0.5            |  |
|                       |                            |                              |                   |  |
| Insulation Resistance | 10M Ω MIN / DV 300V / 10ms | <b>Conducting Resistance</b> | 1 OHM Max         |  |
|                       |                            |                              |                   |  |
| Max Rating            | 6A                         |                              |                   |  |

## **Connector A**

## **Connector B**

| 1 | CONN  | SPLIT PIN CONTACT FEMALE                      | 1    | PCS |
|---|-------|-----------------------------------------------|------|-----|
| 2 | CABLE | UL2464#20AWG*2C, BLACK PVC, L=1000MM OD:4.0MM | 1000 | MM  |