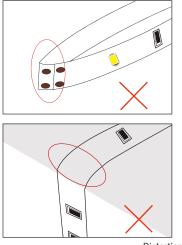

## Cautions

When install the led strip, please note the installaiton technique. The led strip can be bent, but not distorted, as shown below.

LED strips are low votage products, you must use the power supply(transformer). Please don't connect the led strip directly to the AC 110V or AC 220V, otherwise it will burn out the LED strips.