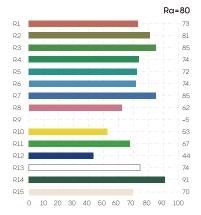

3M 300LSE tape attached.
- CE, RoHS, UL, TUV, BIS, CB and LM-80 certified.

# Application

- Linear lighting, city lighting, landscape lighting, commercial lighting and house contour lighting, etc.

## Parameters

| Part Number    | Dimensions (mm) | LED Type | LED Qty/m | Voltage (V) | Power (W/M) | LM/M | CCT/K     | IP Grade |
|----------------|-----------------|----------|-----------|-------------|-------------|------|-----------|----------|
| SE120LA1-10-DW | 5000*10         | 2835     | 120       | DC12        | 12          | 1200 | 2700/6500 | IP20     |
| SE120LC1-10-DW | 5000*10         | 2835     | 120       | DC24        | 12          | 1200 | 2700/6500 | IP20     |

## Dimension

Unit: mm

#### 120 LEDs/m DC12V



#### 120 LEDs/m DC24V



# **Rendering Index Comparison**







# LBY LED Provides Different IP Graded Strips

| IP20 | non-proof    | LED FPC                    | (indoor)        |
|------|--------------|----------------------------|-----------------|
| IP65 | glue coating | Silicon glue<br>LED<br>FPC | (in humind air) |
| IP67 | silicon pipe | Silicon glue<br>LED<br>FPC | (in rain)       |
| IP68 | silicon      | Silicon glue<br>LED<br>FPC | (in water)      |

# LBY LED Provide Full CCT Range From 2700K to 6500K



# **Beaming Angle**



# **Wire Connection**



# **Packing information**



Given the packing manner difference, the actual packing information is subject to that for the real products.

## Cautions

When install the led strip, please note the installaiton technique. The led strip can be bent, but not distorted, as shown below.





LED