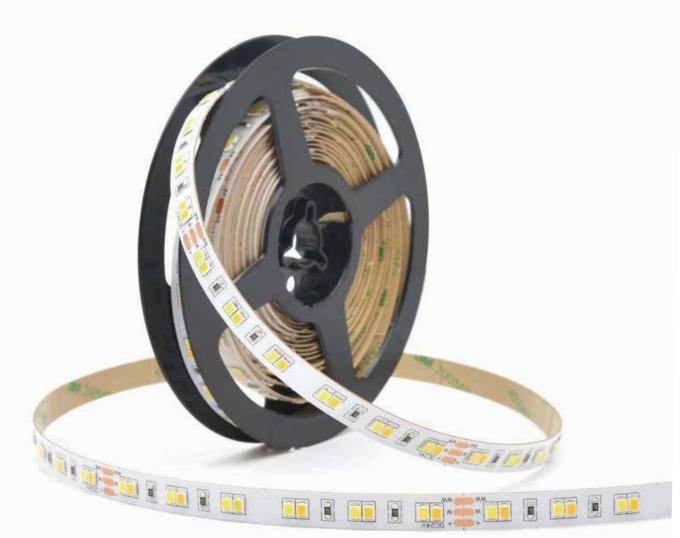

# **CCT TUNABLE LED STRIPS**

120 LEDs/m

#### Features

- Powered by high output 2835 LED.
- 99.99% gold thread, pure copper bracket coated with silver.
- CRI 80/90/95 available.
- SDCM <3, 1 BIN only.
- Double layer rolled copper FPC.
- 3M 300LSE tape attached.
- CE, RoHS, UL, TUV, BIS, CB and LM-80 certified.

## Parameters

| Part Number    | Dimensions (mm) | LED Type | LED Qty/m | Voltage (V) | Power (W/M) | LM/M | CCT/K     | IP Grade |
|----------------|-----------------|----------|-----------|-------------|-------------|------|-----------|----------|
| SE120LA1-10-DW | 5000*10         | 2835     | 120       | DC12        | 12          | 1200 | 2700/6500 | IP20     |
| SE120LC1-10-DW | 5000*10         | 2835     | 120       | DC24        | 12          | 1200 | 2700/6500 | IP20     |