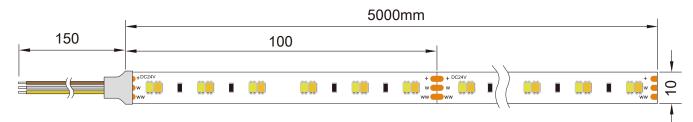

nly.
- Double layer rolled copper FPC.
- 3M 300LSE tape attached.
- CE, RoHS, UL, TUV, BIS, CB and LM-80 certified.

# Application

- Linear lighting, city lighting, landscape lighting, commercial lighting and house contour lighting, etc.

## Parameters

| Part Number    | Dimensions (mm) | LED Type | LED Qty/m | Voltage (V) | Power (W/M) | LM/M | CCT/K     | IP Grade |
|----------------|-----------------|----------|-----------|-------------|-------------|------|-----------|----------|
| SE120LA1-10-DW | 5000*10         | 2835     | 120       | DC12        | 12          | 1200 | 2700/6500 | IP20     |
| SE120LC1-10-DW | 5000*10         | 2835     | 120       | DC24        | 12          | 1200 | 2700/6500 | IP20     |

## Dimension

Unit: mm

#### 120 LEDs/m DC12V



#### 120 LEDs/m DC24V



# **Rendering Index Comparison**







# LBY LED Provides Different IP Graded Strips

| IP20 | non-proof    | LED FPC                    | (indoor)        |
|------|--------------|----------------------------|-----------------|
| IP65 | glue coating | Silicon glue<br>LED<br>FPC | (in humind air) |
| IP67 | silicon pipe | Silicon glue<br>LED<br>FPC | (in rain)       |
| IP68 | silicon      | Silicon glue<br>LED<br>FPC | (in water)      |

# LBY LED Provide Full CCT Range From 2700K to 6500K



# **Beaming Angle**



# **Wire Connection**



# **Packing information**



Given the packing manner difference, the actual packing information is subject to that for the real products.

## Cautions

When install the led strip, please note the installaiton technique. The led strip can be bent, but