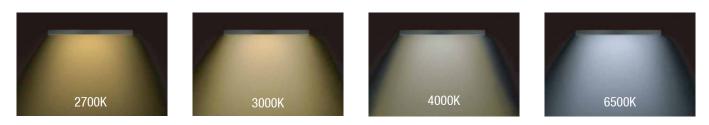

A1-10-DW | 5000*10         | 2835     | 120       | DC12        | 12          | 1200 | 2700/6500 | IP20     |
| SE120LC1-10-DW | 5000*10         | 2835     | 120       | DC24        | 12          | 1200 | 2700/6500 | IP20     |

## Dimension

Unit: mm

#### 120 LEDs/m DC12V



#### 120 LEDs/m DC24V



# **Rendering Index Comparison**







# LBY LED Provides Different IP Graded Strips

| IP20 | non-proof    | LED FPC                    | (indoor)        |
|------|--------------|----------------------------|-----------------|
| IP65 | glue coating | Silicon glue<br>LED<br>FPC | (in humind air) |
| IP67 | silicon pipe | Silicon glue<br>LED<br>FPC | (in rain)       |
| IP68 | silicon      | Silicon glue<br>LED<br>FPC | (in water)      |

# LBY LED Provide Full CCT Range From 2700K to 6500K



# **Beaming Angle**



# **Wire Connection**



# **Packing information**



Given the packing manner difference, the actual packing information is subject to that for the real products.

## Cautions

When install the led strip, please note the installaiton technique. The led strip can be bent, but not distorted, as shown below.





LED strips are low votage products, you must use the power supply(transformer). Please don't connect the led strip directly to the AC 110V or AC 220V, otherwise it will burn out the LED strips.



Clean up the installation surface, it will ensure the reliability of the adhesive, .The electrical connection process must be operated by a professional person.

# **Installation Guidance**

| Accessories                       | Item No.                    | Descri