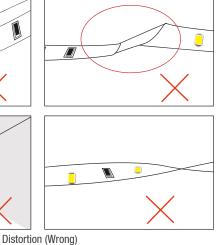

## Cautions

When install the led strip, please note the installaiton technique. The led strip can be bent, but not distorted, as shown below.

LED strips are low votage products, you must use the power supply(transformer). Please don't connect the led strip directly to the AC 110V or AC 220V, otherwise it will burn out the LED strips.