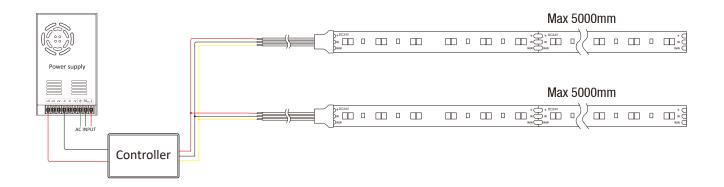

| DC12        | 12          | 1200 | 2700/6500 | IP20     |
| SE120LC1-10-DW | 5000*10         | 2835     | 120       | DC24        | 12          | 1200 | 2700/6500 | IP20     |

## Dimension

Unit: mm

#### 120 LEDs/m DC12V



#### 120 LEDs/m DC24V



# **Rendering Index Comparison**







# LBY LED Provides Different IP Graded Strips

| IP20 | non-proof    | LED FPC                    | (indoor)        |
|------|--------------|----------------------------|-----------------|
| IP65 | glue coating | Silicon glue<br>LED<br>FPC | (in humind air) |
| IP67 | silicon pipe | Silicon glue<br>LED<br>FPC | (in rain)       |
| IP68 | silicon      | Silicon glue<br>LED<br>FPC | (in water)      |

# LBY LED Provide Full CCT Range From 2700K to 6500K



# **Beaming Angle**



# **Wire Connection**



# **Packing information**



Given the packing manner difference, the actual packing information is subject to that for the real products.

## Cautions

When install the led strip, please note the installaiton technique. The led strip can be bent, but not distorted, as shown below.





LED strips are low votage products, you must use the power supply(transformer). Please don't connect the led strip directly to the AC 110V or AC 220V, otherwise it will burn out the LED strips.



Clean up the installation surface, it will ensure the reliability of the adhesive, .The electrical connection process must be operated by a professional person.

# **Installation Guidance**

| Accessories                       | Item No.                    | Description