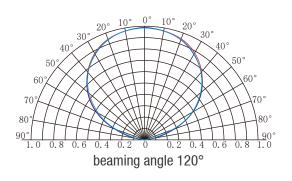

| 2835     | 120       | DC12        | 12          | 1200 | 2700/6500 | IP20     |
| SE120LC1-10-DW | 5000*10         | 2835     | 120       | DC24        | 12          | 1200 | 2700/6500 | IP20     |

## Dimension

Unit: mm

#### 120 LEDs/m DC12V



#### 120 LEDs/m DC24V



# **Rendering Index Comparison**







# LBY LED Provides Different IP Graded Strips

| IP20 | non-proof    | LED FPC                    | (indoor)        |
|------|--------------|----------------------------|-----------------|
| IP65 | glue coating | Silicon glue<br>LED<br>FPC | (in humind air) |
| IP67 | silicon pipe | Silicon glue<br>LED<br>FPC | (in rain)       |
| IP68 | silicon      | Silicon glue<br>LED<br>FPC | (in water)      |

# LBY LED Provide Full CCT Range From 2700K to 6500K



# **Beaming Angle**



# **Wire Connection**



# **Packing information**



Given the packing manner difference, the actual packing information is subject to that for the real products.

## Cautions

When install the led strip, please note the installaiton technique. The led strip can be bent, but not distorted, as shown below.





LED strips are low votage products, you must use the power supply(transformer). Please don't connect the led strip directly to the AC 110V or AC 220V, otherwise it will burn out the LED strips.



Clean up the installation surface, it will ensure the reliability of the adhesive, .The electrical connection process must be operated by a professional person.

# **Installation Guidance**

| Accessories                       | Item No.                    | Description