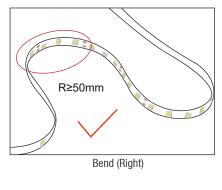

## Cautions

When install the led strip, please note the installaiton technique. The led strip can be bent, but not distorted, as shown below.

LED strips are low votage products, you must use the power supply(transformer). Please don't connect the led strip directly to the AC 110V or AC 220V, otherwise it will burn out the LED strips.