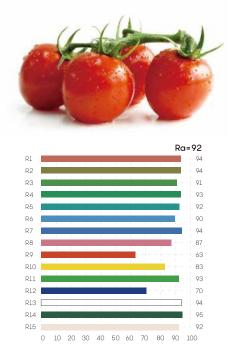

C.
- 3M 300LSE tape attached.
- CE, RoHS, UL, TUV, BIS, CB and LM-80 certified.

# Application

- Linear lighting, city lighting, landscape lighting, commercial lighting and house contour lighting, etc.

## Parameters

| Part Number    | Dimensions (mm) | LED Type | LED Qty/m | Voltage (V) | Power (W/M) | LM/M | CCT/K     | IP Grade |
|----------------|-----------------|----------|-----------|-------------|-------------|------|-----------|----------|
| SE120LA1-10-DW | 5000*10         | 2835     | 120       | DC12        | 12          | 1200 | 2700/6500 | IP20     |
| SE120LC1-10-DW | 5000*10         | 2835     | 120       | DC24        | 12          | 1200 | 2700/6500 | IP20     |

## Dimension

Unit: mm

#### 120 LEDs/m DC12V



#### 120 LEDs/m DC24V



# **Rendering Index Comparison**







# LBY LED Provides Different IP Graded Strips

| IP20 | non-proof    | LED FPC                    | (indoor)        |
|------|--------------|----------------------------|-----------------|
| IP65 | glue coating | Silicon glue<br>LED<br>FPC | (in humind air) |
| IP67 | silicon pipe | Silicon glue<br>LED<br>FPC | (in rain)       |
| IP68 | silicon      | Silicon glue<br>LED<br>FPC | (in water)      |

# LBY LED Provide Full CCT Range From 2700K to 6500K



# **Beaming Angle**



# **Wire Connection**



# **Packing information**



Given the packing manner difference, the actual packing information is subject to that for the real products.

## Cautions

When install the led strip, please note the installaiton technique. The led strip can be bent, but not distorted, as shown below.