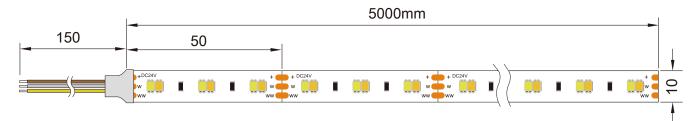

lable.
- SDCM <3, 1 BIN only.
- Double layer rolled copper FPC.
- 3M 300LSE tape attached.
- CE, RoHS, UL, TUV, BIS, CB and LM-80 certified.

# Application

- Linear lighting, city lighting, landscape lighting, commercial lighting and house contour lighting, etc.

## Parameters

| Part Number    | Dimensions (mm) | LED Type | LED Qty/m | Voltage (V) | Power (W/M) | LM/M | CCT/K     | IP Grade |
|----------------|-----------------|----------|-----------|-------------|-------------|------|-----------|----------|
| SE120LA1-10-DW | 5000*10         | 2835     | 120       | DC12        | 12          | 1200 | 2700/6500 | IP20     |
| SE120LC1-10-DW | 5000*10         | 2835     | 120       | DC24        | 12          | 1200 | 2700/6500 | IP20     |

## Dimension

Unit: mm

#### 120 LEDs/m DC12V



#### 120 LEDs/m DC24V



# **Rendering Index Comparison**







# LBY LED Provides Different IP Graded Strips

| IP20 | non-proof    | LED FPC                    | (indoor)        |
|------|--------------|----------------------------|-----------------|
| IP65 | glue coating | Silicon glue<br>LED<br>FPC | (in humind air) |
| IP67 | silicon pipe | Silicon glue<br>LED<br>FPC | (in rain)       |
| IP68 | silicon      | Silicon glue<br>LED<br>FPC | (in water)      |

# LBY LED Provide Full CCT Range From 2700K to 6500K



# **Beaming Angle**



# **Wire Connection**



# **Packing information**



Given the packing manner difference, the actual packing information is subject to that for the real products.

## Cautions

When install the led strip, please note the installaiton technique. The l